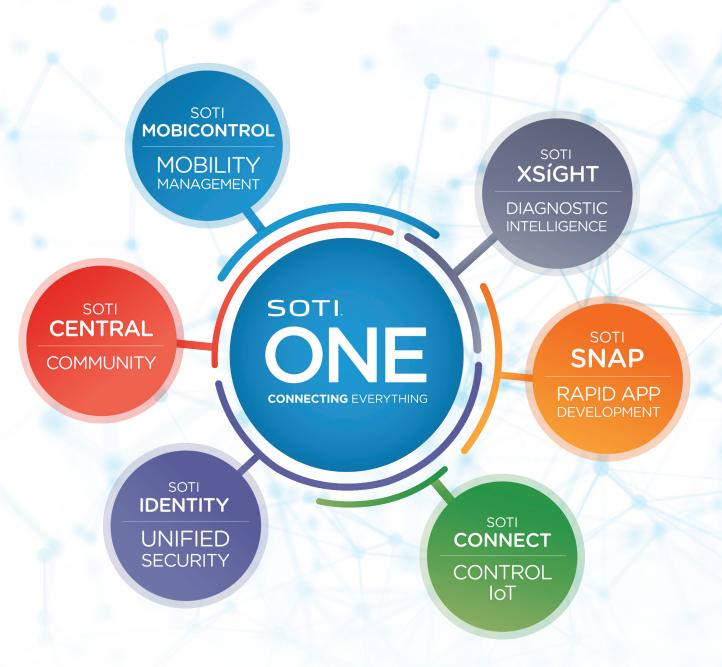

# SOTI ONE SIMPLIFIES YOUR BUSINESS MOBILITY

The **SOTI ONE Platform** intuitively integrates all your Enterprise Mobility Management (EMM) needs into one unique, easy-to-use platform. It will help reduce the cost, complexity and downtime related to business-critical mobility. Comprised of six unique and revolutionary components, the SOTI ONE Platform removes functional silos to create a single platform that helps to eliminate downtime, build apps faster and manage all mobile and IoT devices in one place.