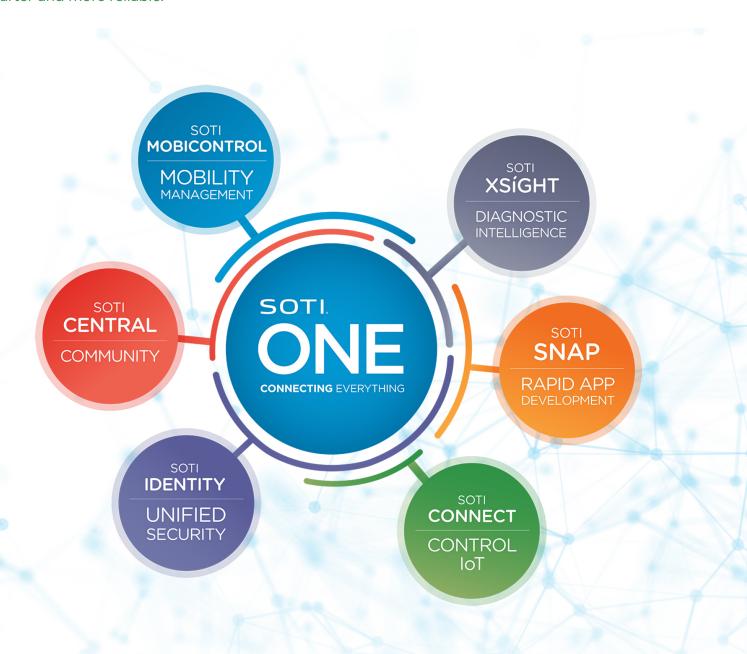

## SOTI ONE SIMPLIFIES YOUR BUSINESS MOBILITY AND IOT

The **SOTI ONE Platform** is an integrated suite of solutions designed to reduce the cost, complexity and downtime related to business-critical mobility and IoT. Comprised of six revolutionary products, the SOTI ONE Platform helps businesses remove functional silos, eliminate downtime, build apps faster, manage all mobile and IoT devices in one place and deliver actionable insights. When everything is connected, the SOTI ONE Platform makes mobile and IoT business operations simpler, smarter and more reliable.