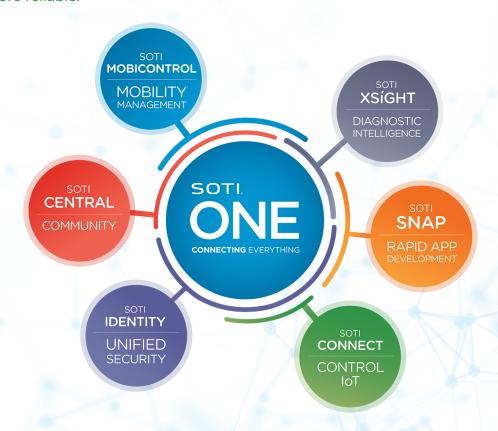

## SOTI ONE SIMPLIFIES YOUR BUSINESS MOBILITY AND IOT

The **SOTI ONE Platform** is an integrated suite of solutions designed to reduce the cost, complexity and downtime related to business-critical mobility and IoT. Comprised of six revolutionary products, the SOTI ONE Platform helps businesses remove functional silos, eliminate downtime, build apps faster, manage all mobile and IoT devices in one place and deliver actionable insights. When everything is connected, the SOTI ONE Platform makes mobile and IoT business operations simpler, smarter and more reliable.