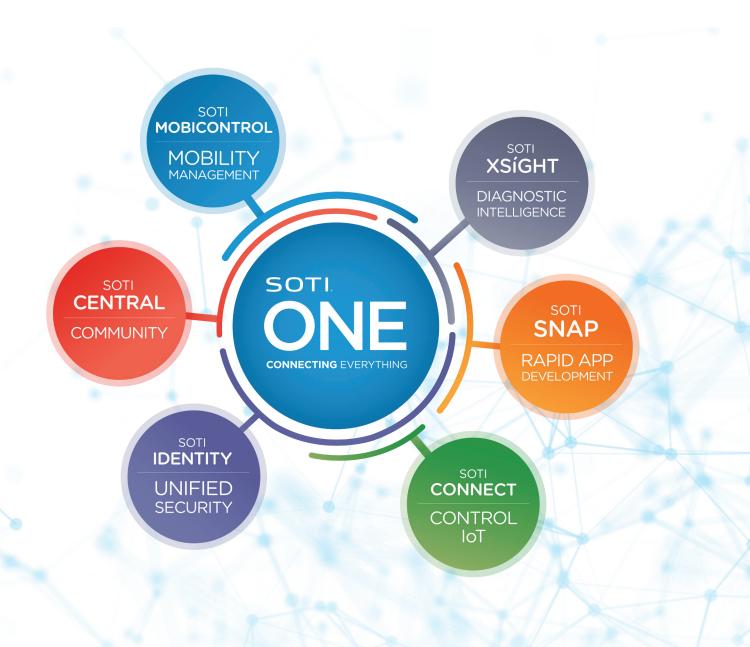

### SOTI ONE SIMPLIFIES YOUR BUSINESS MOBILITY

The **SOTI ONE Platform** is an integrated suite of solutions designed to reduce the cost, complexity and downtime related to business-critical mobility and IoT. Comprised of six revolutionary products, the SOTI ONE Platform helps businesses remove functional silos, eliminate downtime, build apps faster, manage all mobile and IoT devices in one place and deliver actionable insights. When everything is connected, the SOTI ONE Platform makes mobile and IoT business operations simpler, smarter and more reliable.