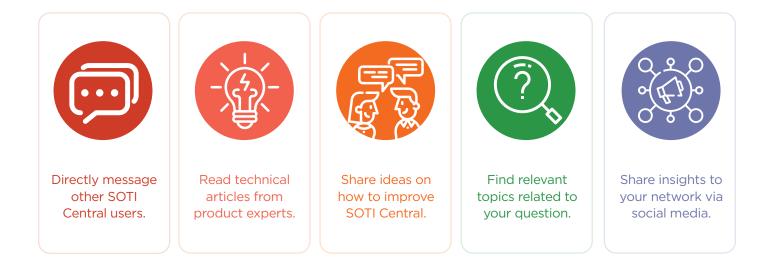

## INFORMATION AND INSIGHTS AT YOUR FINGERTIPS

When you have questions, you need answers ASAP. The SOTI Central forum is divided into two categories designed to help keep you productive:

- **Discussion Forums:** See and contribute to what SOTI users are currently talking about or start your own thread where SOTI Central members can participate.
- **Articles:** Check out in-depth, technical articles and step-by-step instructions on how to resolve any issues you're experiencing.

The SOTI Central forum is neatly categorized by SOTI product and operating system. A convenient search function helps you find what you're looking for fast.