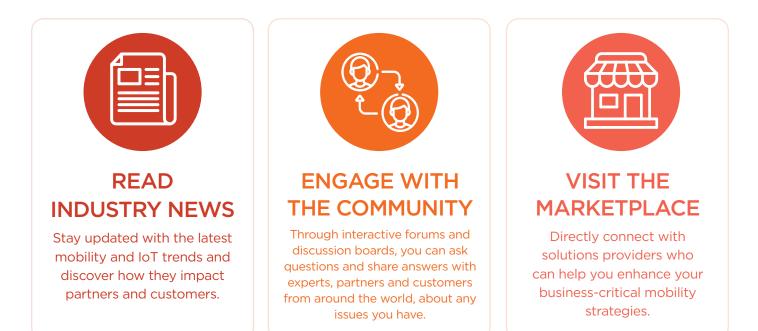

## WHAT CAN SOTI CENTRAL DO FOR YOU?

It's a news site. It's a forum for SOTI users and experts to interact with each other 24/7. It's a marketplace to post and look for devices, software, services, apps and more from SOTI certified partners.

Integrated with the **SOTI ONE Platform**, SOTI Central is your one-stop shop to keep you informed of relevant enterprise mobility and IoT industry news.