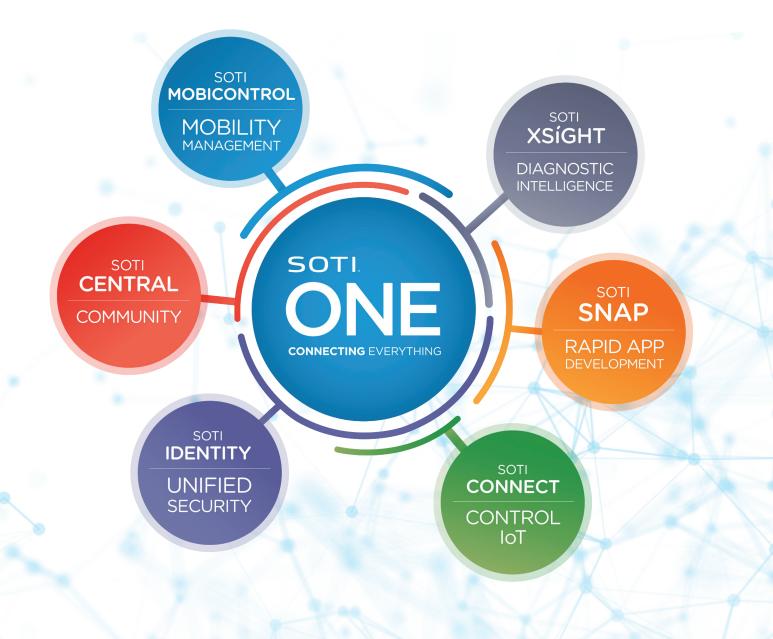

### SOTI ONE SIMPLIFIES YOUR BUSINESS MOBILITY

The **SOTI ONE Platform** is an integrated suite of solutions designed to reduce the cost, complexity and downtime related to business-critical mobility and IoT. Comprised of six revolutionary products, the SOTI ONE Platform helps businesses remove functional silos, eliminate downtime, build apps faster, manage all mobile and IoT devices in one place and deliver actionable insights. When everything is connected, the SOTI ONE Platform makes mobile and IoT business operations simpler, smarter and more reliable.