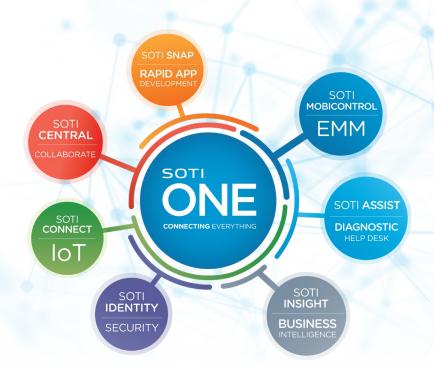

# SOTI ONE SIMPLIFIES YOUR BUSINESS MOBILITY

The **SOTI ONE Platform** intuitively integrates all your Enterprise Mobility Management (EMM) needs into one unique, easy-to-use platform. It will help reduce the cost, complexity and downtime related to business-critical mobility. Comprised of seven unique and revolutionary components, the SOTI ONE Platform removes functional silos to create a single platform that helps to eliminate downtime, build apps faster and manage all mobile and IoT devices in one place.

#### INTEGRATION WITH THE SOTI ONE PLATFORM

Through integration with SOTI MobiControl, the SOTI ONE Platform allows you to:

- Integrate with SOTI Assist to add remote support capabilities
- Add remote support capabilities to your custom apps created through SOTI Snap
- Interact with a community of product experts, partners and customers through SOTI Central to get answers to all your SOTI product questions
- Export data to SOTI Insight for further analysis and long-term storage
- Create and view diagnostic help desk tickets about your IoT devices directly from SOTI Connect