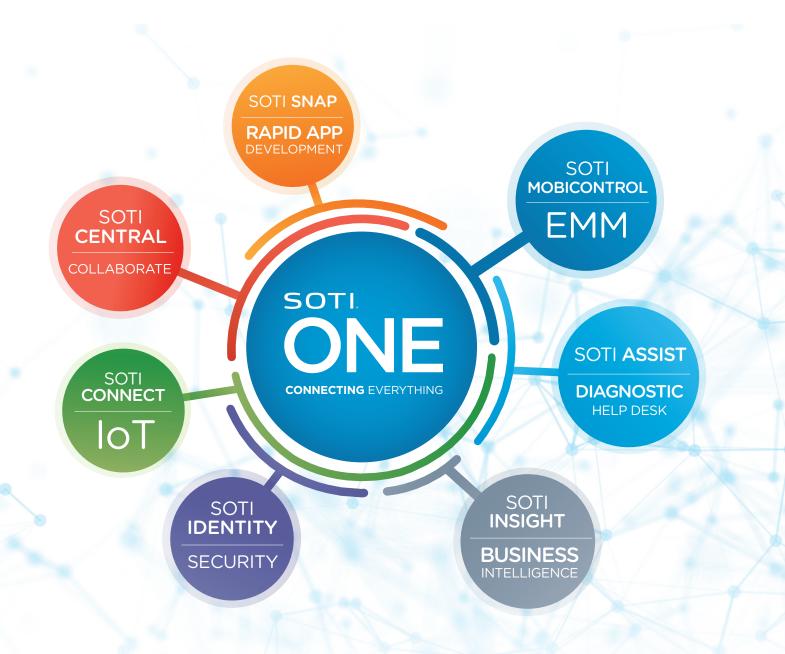

### SOTI ONE SIMPLIFIES YOUR BUSINESS MOBILITY AND IOT

The **SOTI ONE Platform** is an integrated suite of solutions designed to reduce the cost, complexity and downtime related to business-critical mobility and IoT. Comprised of seven revolutionary products, the SOTI ONE Platform helps businesses remove functional silos, eliminate downtime, build apps faster, manage all mobile and IoT devices in one place and deliver actionable insights. When everything is connected, the SOTI ONE Platform makes mobile and IoT business operations simpler, smarter and more reliable.